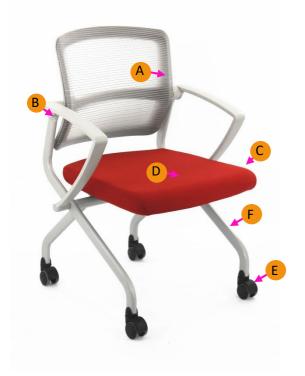

# **NEST**

- A Pivoting mesh back.
- B Fix Arms in BLACK/GREY(optional).
- C Turn up seat for storage & nesting.
- D Molded seat foam cushion.
- E Self braking PU castors.
- F Epoxy powder-coat silver or black