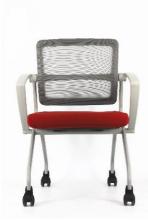

#### With Arms:

- Mesh Frame BLACK/GREY
- Mesh Col BLACK/GREY
- Legs BLACK or Silver
- Seat Pad Std Black.

Dimensions Overall : 55cm W x 82.5cm H Seat Height: 43cm Back: 55cm W x 27.5cm H