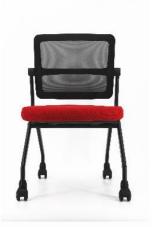

### NO Arms:

- Mesh Frame BLACK/GREY
- Mesh Col BLACK/GREY
- Legs BLACK or Silver
- Seat Pad Std Black.

Dimensions Overall : 55cm W x 82.5cm H Seat Height: 43cm Back: 55cm W x 27.5cm H