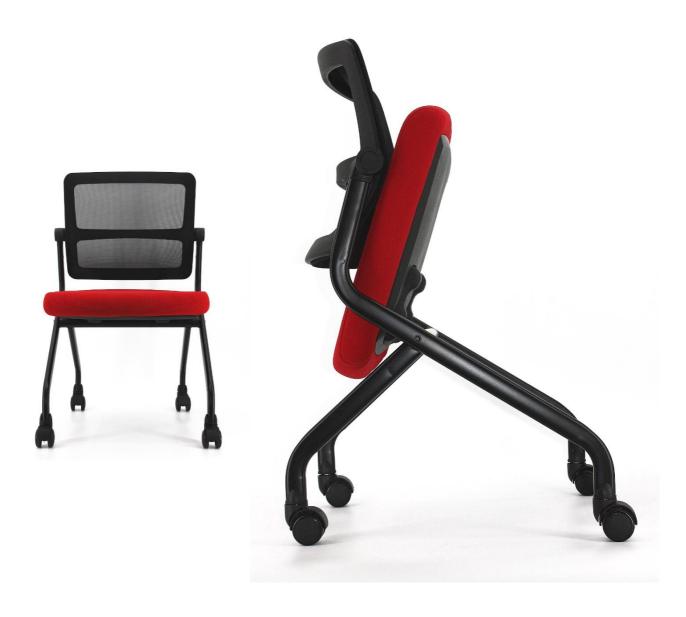

# **NEST**

- A Pivoting mesh back.
- B Fix Arms in BLACK/GREY(optional).
- C Turn up seat for storage & nesting.
- D Molded seat foam cushion.
- E Self braking PU castors.
- F Epoxy powder-coat silver or black